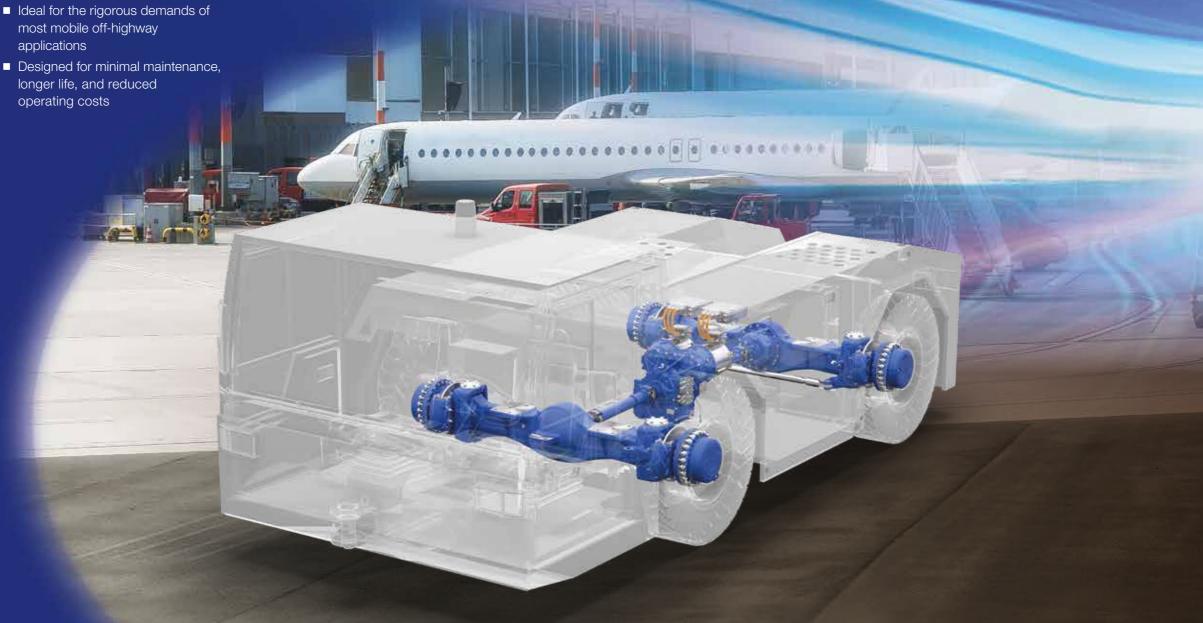

# Full-System Solutions for

## **Tow Tractors**

Our Spicer® drive solutions provide aircraft towing tractors with the compact power, low profile, durability, and versatility needed for busy airport environments.

As the aviation industry expands its sustainability initiatives, we're ready today with fully integrated electric-drive configurations that fit within current design envelopes.